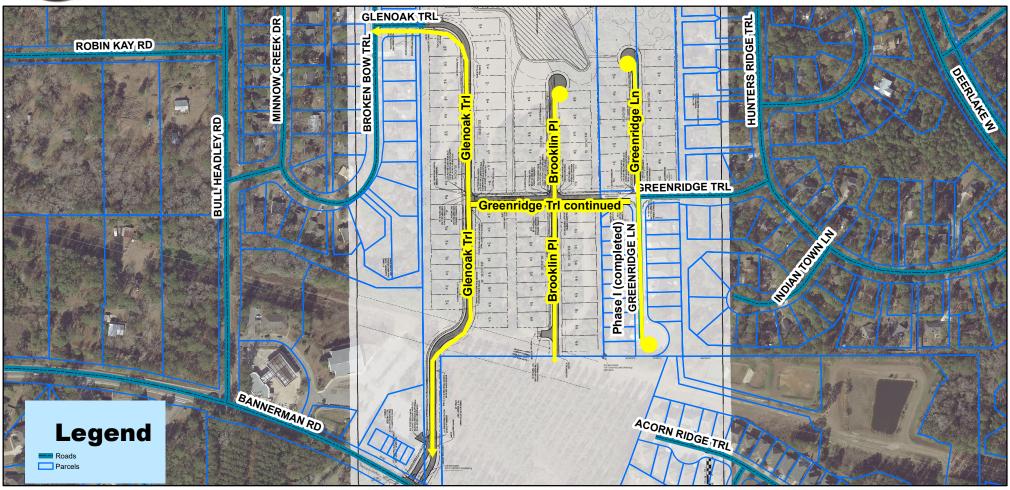

## New Street Name Notification Map for Leon County FL.

Leon County Department of Development Support and Environmental Management Development Services Division

#### Chastain Manor Phase II - Located in Township and Section 14-08 2N, 1E

- 1. Glenoak Trl the address range is 8700 8800
- 2. Greenridge Trl the address range is 1640 1712
- 3. Brooklin Pl the address range is 8600 8700
- 4. Greenridge Ln the address range is 8739 8799

#### Leon County New Street Name Notice

Located in *Chastain Manor Subdivision PH II* – In Township and Section 14-08, 2N 1E. All streets are public and paved.

- 1. Glenoak Trl with an address range of 8700-8800.
- 2. Greenridge Trl with an address range of 1640-1712.
- 3. Brooklin Pl with an address range of 8600 8700.
- 4. Greenridge Ln with an address range of 8739 8773